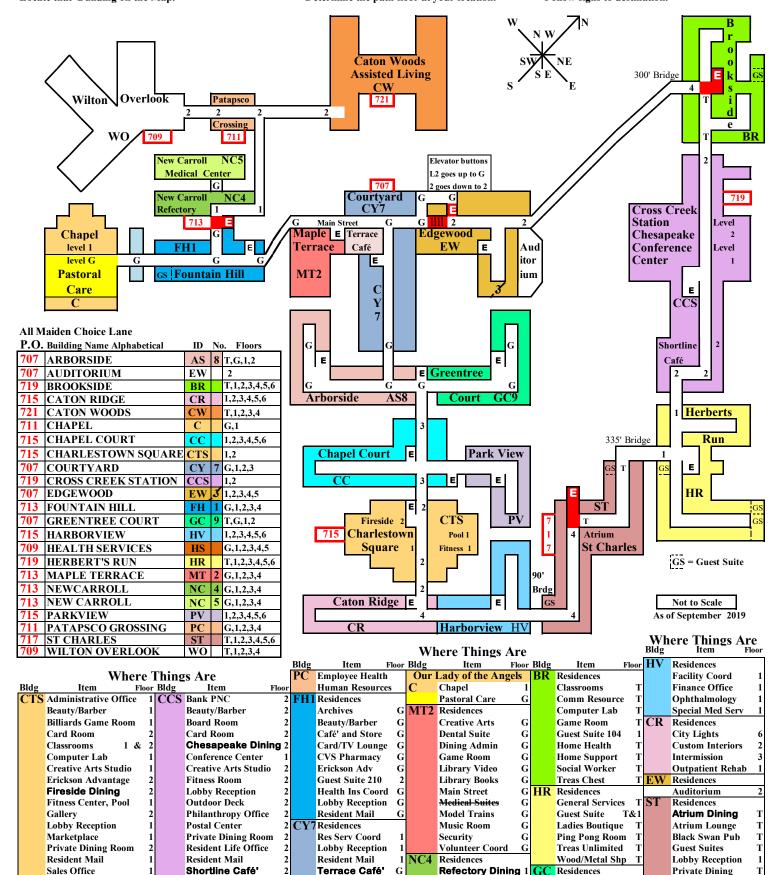

## **Charlestown Community Indoor Map**

## Where Things Are

Social Worker

Television Lounge

Television Lounge

**Television Studio** 

ASS Residences

Treas Work Rm

Locate Destination in Chart at Bottom of the Page. Destinations Listed Alphabetically in each Building. Determine the Building containing the Destination. Locate that Building on the Map.

## **How to Get There**

Determine where you are on the map.
Choose the Path to your destination.
Locate an elevator near your location.
Determine the path floor at your location.

Go up or down to the path floor. Follow the path to your destination.

## Path Changes Elevations at

Residences

G PV Residences

Residences

Medical Center

Resident Mail

Social Worker

Go up or down to destination floor. Follow signs to destination.