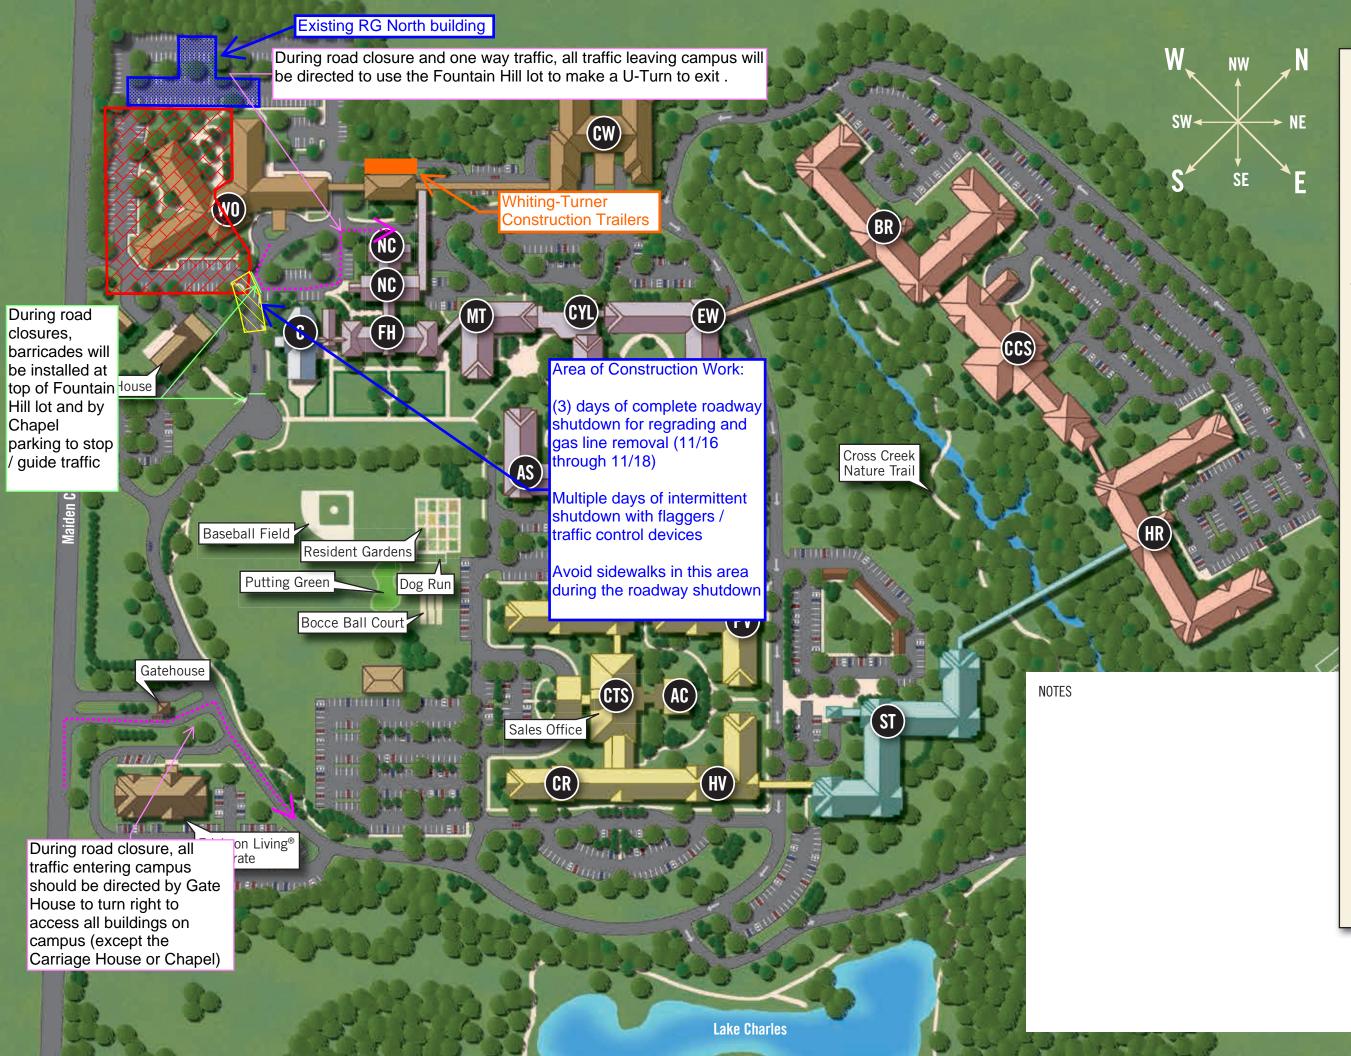

# **CHARLESTOWN SQUARE**

- **AC** Aquatics Center
- **CR** Caton Ridge
- **CC** Chapel Court
- **CTS** Charlestown Square Clubhouse
- **HV** Harborview
- **PV** Parkview

### THE ST. CHARLES

ST The St. Charles Residences

# **CROSS CREEK STATION**

- **BR** Brookside
- **CCS** Cross Creek Station Clubhouse
- HR Herbert's Run

# **HISTORIC DISTRICT**

- **C** Our Lady of the Angels Chapel
- EW Edgewood
- **FH** Fountain Hill—Building 1
- MT Maple Terrace—Building 2
- **NC** New Carroll—Building 4
- NC New Carroll—Building 5
- CY Courtyard Crossing—Building 7
- CYL Courtyard Lobby—Building 7
- AS Arborside—Building 8
- GC Greentree Court—Building 9

# **CONTINUING CARE HEALTH SERVICES**

WO Wilton Overlook (Skilled Nursing/Memory Care)

**CW** Caton Woods (Assisted Living)