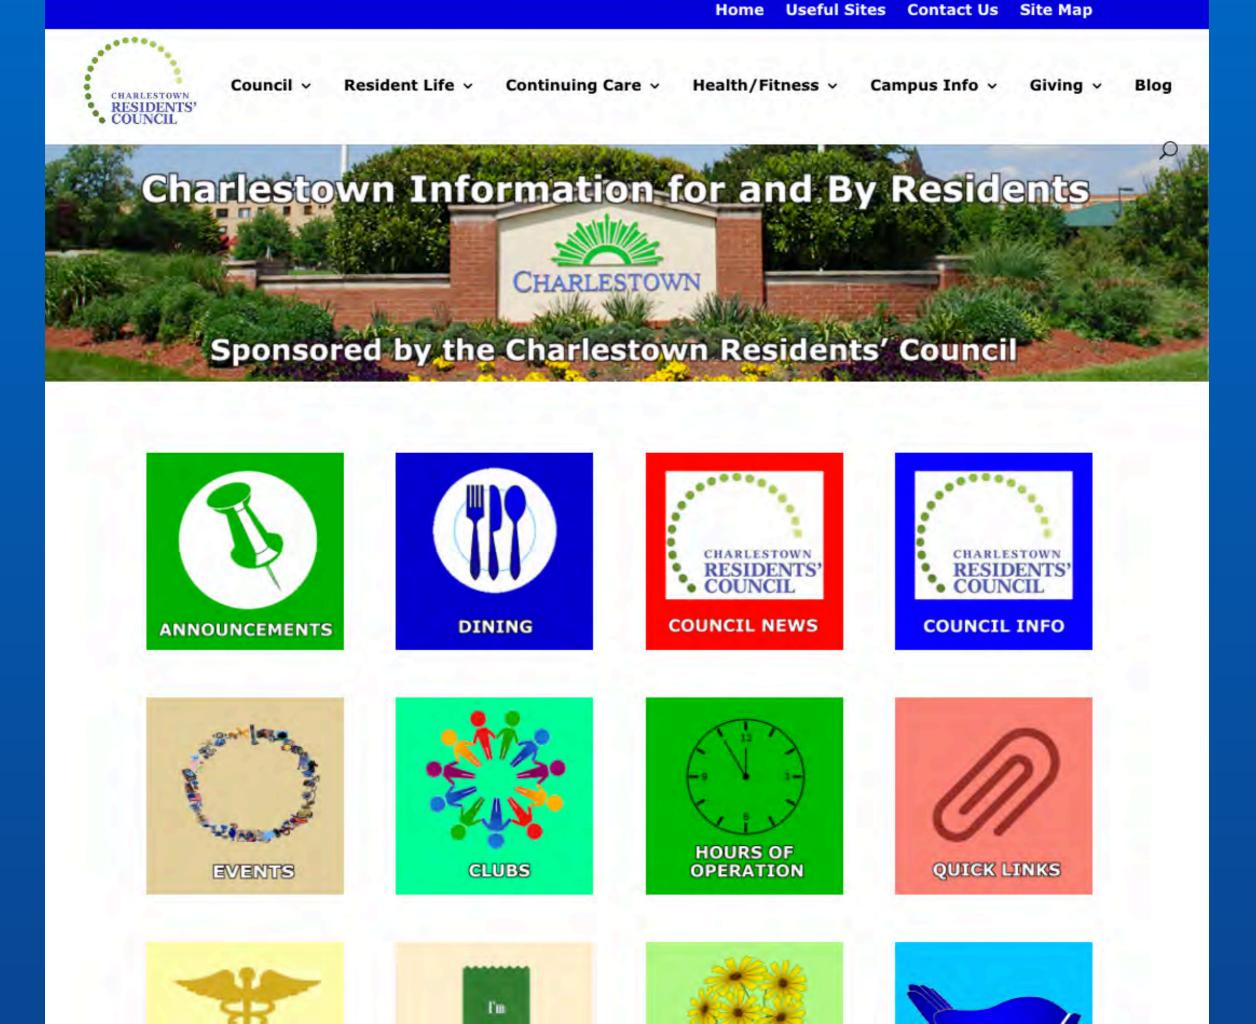

### **CCI Charlestown Home Page**

Here you can find quick links, special announcements, and site updates.

#### **Quick Links**

- Campus Projects/Landscaping
- Dining Menus
- Google Map Directions to Charlestown